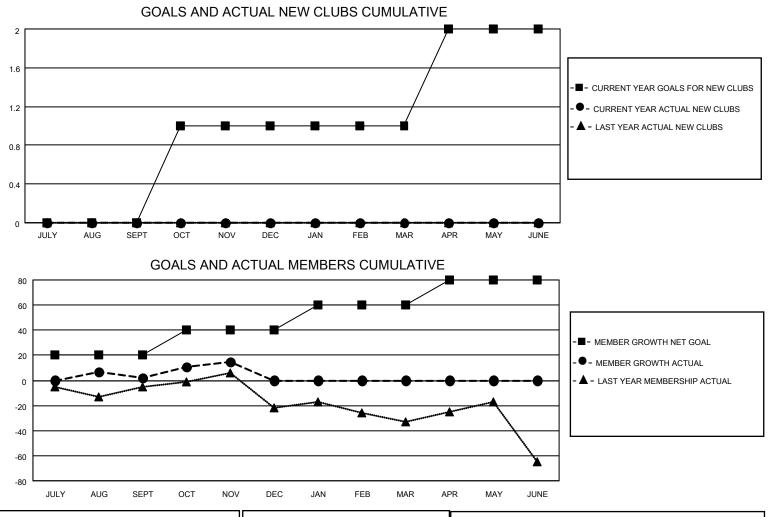

## LOCATION CALIFORNIA

District 4 A3

Results as of: 12/31/2022

| Clubs                 |               |           |               | Members               |                       |                         |                                                    |
|-----------------------|---------------|-----------|---------------|-----------------------|-----------------------|-------------------------|----------------------------------------------------|
| RESULTS FOR 2022-2023 |               |           |               | RESULTS FOR 2022-2023 |                       |                         |                                                    |
| QUARTER               | NEW CLUB GOAL | NEW CLUBS | DROPPED CLUBS | QUARTER               | ER GROWTH NET<br>GOAL | MEMBER GROWTH<br>ACTUAL | DROPPED<br>MEMBERS ACTUAL<br>(including transfers) |
| JULY/AUG/SEPT         | 0             | 0         | 0             | JULY/AUG/SEPT         | 20                    | 32                      | 27                                                 |
| OCT/NOV/DEC           | 1             | 0         | 0             | OCT/NOV/DEC           | 20                    | 28                      | 28                                                 |
| JAN/FEB/MAR           | 0             | 0         | 0             | JAN/FEB/MAR           | 20                    | 0                       | 0                                                  |
| APR/MAY/JUNE          | 1             | 0         | 0             | APR/MAY/JUNE          | 20                    | 0                       | 0                                                  |